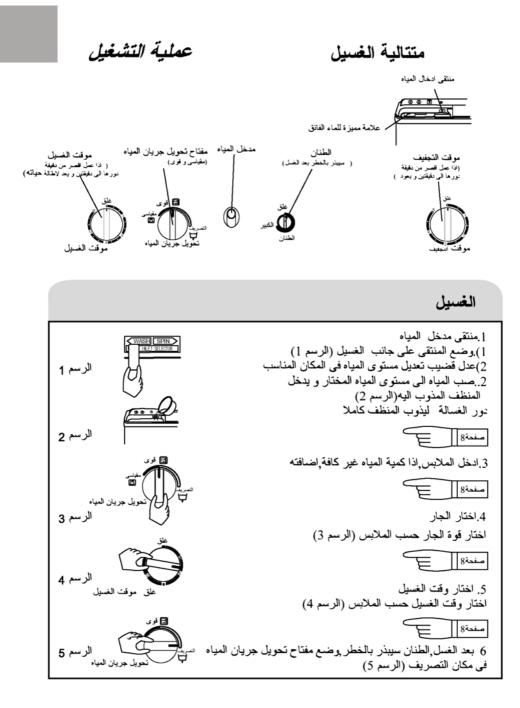

#### Install the water inlet hose; Select the water level

| ( |                                                                                                                                                 |                                                                  | ,                      |
|---|-------------------------------------------------------------------------------------------------------------------------------------------------|------------------------------------------------------------------|------------------------|
|   | Insert the water inlet hose into the water entrance on the control panel.                                                                       | ater-filling Water inlet hose                                    |                        |
|   |                                                                                                                                                 |                                                                  | ✓ Water inlet entrance |
|   |                                                                                                                                                 |                                                                  | Ø                      |
|   |                                                                                                                                                 | Water level                                                      | <b>†</b>               |
|   | <ul> <li>Select water level according to the quantity of the laundries.</li> <li>Set the water level adjusting lever to needed line.</li> </ul> | Maximum Max<br>(about 43L) Med<br>(about 36L) Min<br>Minimum Min |                        |
|   |                                                                                                                                                 | (about 30L)                                                      |                        |
|   |                                                                                                                                                 |                                                                  |                        |

يدخل خرطوم لدخول المياه الى المدخل على لوحة المبيطرة ويثبته ٍ أنبوب ادخال الماء اختار مستوى المياه حسب كمية الملابس مدخل المياه اختار مستوى المياه حسب كمية الملابس مدخل المياه نضيب التعديل لمستوى المياه 00 وضع قضيب تعديل المياه في ٠ ( حوااي (43L) مستوى المياه المطلوب ( حوالي 36L) ( حوالي 30L) صفحة8